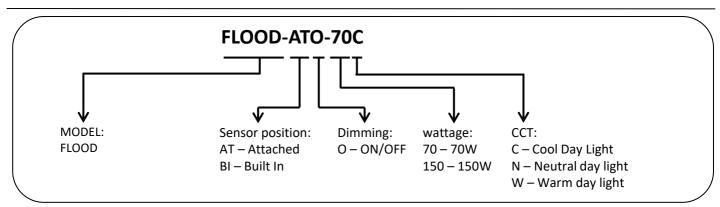

| Stand-by power                                      | < 0.3W                                     |
|                             | Operating Ambient Temperature (°C)                  | 0°C to + 50°C                              |
| Other Specification         | Housing                                             | Thermally efficient Die Cast Aluminum      |
|                             | Surface finish                                      | Powder coating                             |
|                             | Mounting Arrangement                                | Wall mount                                 |
|                             | IP rating                                           | IP65                                       |

## Model No.