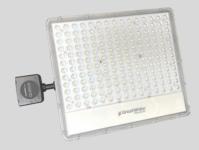

## FLOOD – Flood light with Attached Sensor

## SENSOR ATTACHED FLOOD LIGHT

Façade / Hording Lights.

DUSK to DAWN Switching

| Electrical<br>Specification | Rated Voltage (V)                                   | 220-240Vac 50Hz                            |
|-----------------------------|-----------------------------------------------------|--------------------------------------------|
|                             | Performance Input Voltage Range (V)                 | 140-300Vac                                 |
|                             | Power Factor                                        | > 0.95                                     |
|                             | A-THD                                               | < 10%                                      |
|                             | System Power Consumption (W) ±10%                   | 70/100/120/150/180/200W                    |
| Protections                 | Input High Voltage Cut-off & Recovery               | 320V ±15V / 300V ±15V                      |
|                             | Input 440V Withstanding                             | > 24 Hours                                 |
|                             | Input Low Voltage Cut-off / Recovery                | 100V ± 15V / 110V ± 15V                    |
|                             | Input Low Voltage Current Fold back                 | <130V                                      |
|                             | Inbuilt surge protection (Common/Differential Mode) | 6/6KV                                      |
|                             | Over Temperature Cut-off                            | > 85°C (Driver tc)                         |
| Optical<br>Specification    | Typ. Fixture Efficacy (LM/W)                        | 100 LM/W                                   |
|                             | Color Temperature                                   | CDL / NDL / WDL                            |
|                             | CRI                                                 | 70                                         |
|                             | Optics material                                     | Polycarbonate secondary optics             |
| Sensor                      | Sensor Type                                         | Day light sensor                           |
|                             | Daylight Sensing                                    | 2Lux/10Lux/25Lux/50Lux/100Lux<br>/ Disable |
|                             | Stand-by power                                      | < 0.3W                                     |
|                             | Operating Ambient Temperature (°C)                  | 0°C to + 50°C                              |
| Other Specification         | Housing                                             | Thermally efficient Die Cast Aluminum      |
|                             | Surface finish                                      | Powder coating                             |
|                             | Mounting Arrangement                                | Wall mount                                 |
|                             | IP rating                                           | IP65                                       |